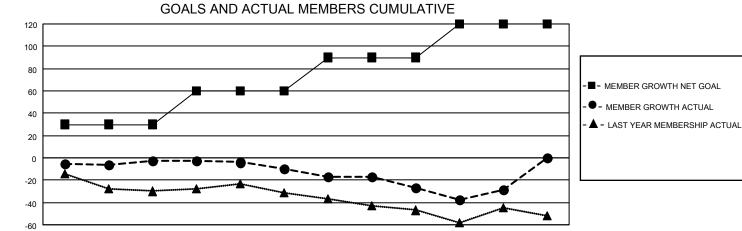

## MONTHLY MEMBERSHIP PROGRESS REPORT

LOCATION TEXAS District 2 E1 Results as of: 5/31/2021

| Clubs         |               |             |               | Members               |                        |                         |                                                    |  |
|---------------|---------------|-------------|---------------|-----------------------|------------------------|-------------------------|----------------------------------------------------|--|
|               | RESULTS FOR   | R 2020-2021 |               | RESULTS FOR 2020-2021 |                        |                         |                                                    |  |
| QUARTER       | NEW CLUB GOAL | NEW CLUBS   | DROPPED CLUBS | QUARTER MEMI          | BER GROWTH NET<br>GOAL | MEMBER GROWTH<br>ACTUAL | DROPPED<br>MEMBERS ACTUAL<br>(including transfers) |  |
| JULY/AUG/SEPT | 0             | 0           | 0             | JULY/AUG/SEPT         | 30                     | 27                      | 28                                                 |  |
| OCT/NOV/DEC   | 0             | 0           | 0             | OCT/NOV/DEC           | 30                     | 21                      | 27                                                 |  |
| JAN/FEB/MAR   | 0             | 0           | 1             | JAN/FEB/MAR           | 30                     | 20                      | 37                                                 |  |
| APR/MAY/JUNE  | 1             | 0           | 0             | APR/MAY/JUNE          | 30                     | 19                      | 19                                                 |  |